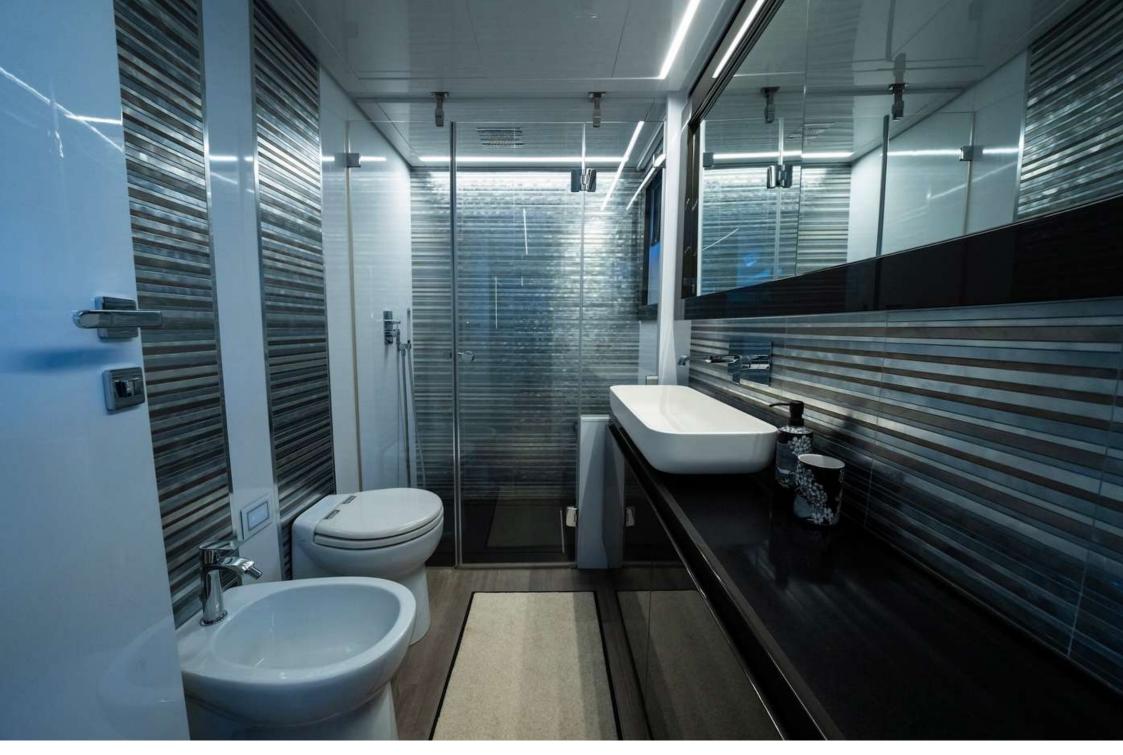

## **ACCOMODATIONS**

• Tot. cabins: 3 (+1 crew) • Tot. berths: 6 (+2 crew)

• Double: 2

• Twin: 1 (+1 crew)

• WC: 3 (+1 crew)