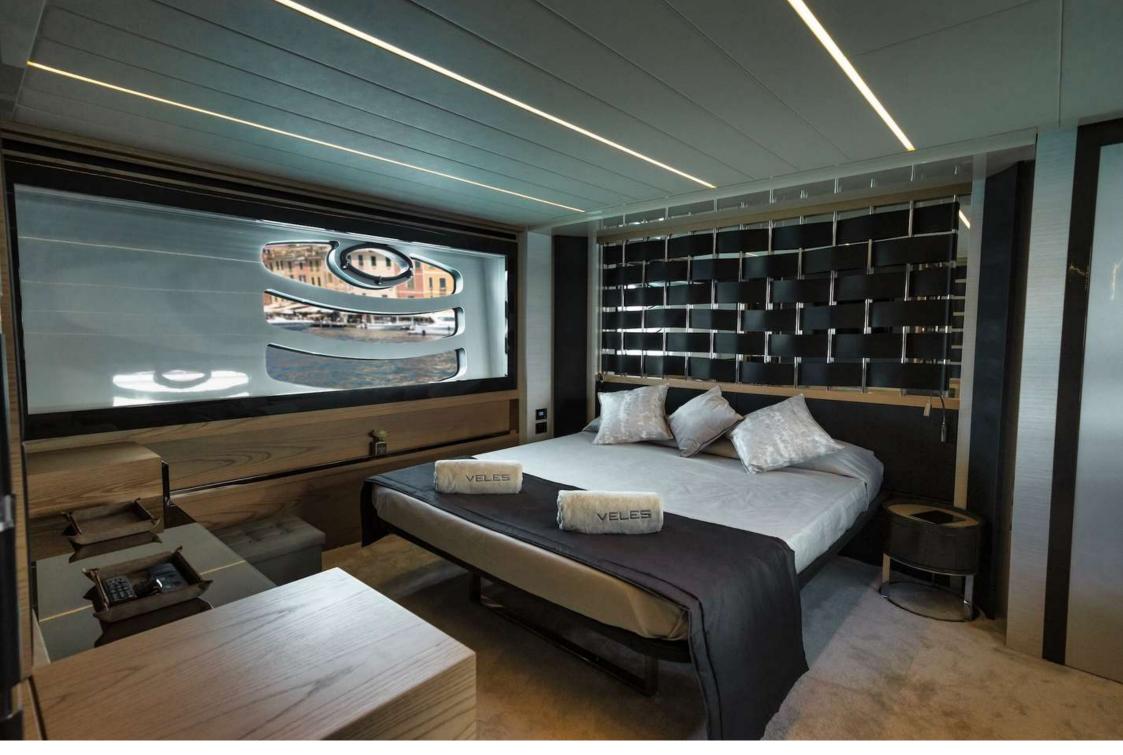

## **ACCOMODATIONS**

• Tot. cabins: 3 (+1 crew) • Tot. berths: 6 (+2 crew)

• Double: 2

• Twin: 1 (+1 crew)

• WC: 3 (+1 crew)