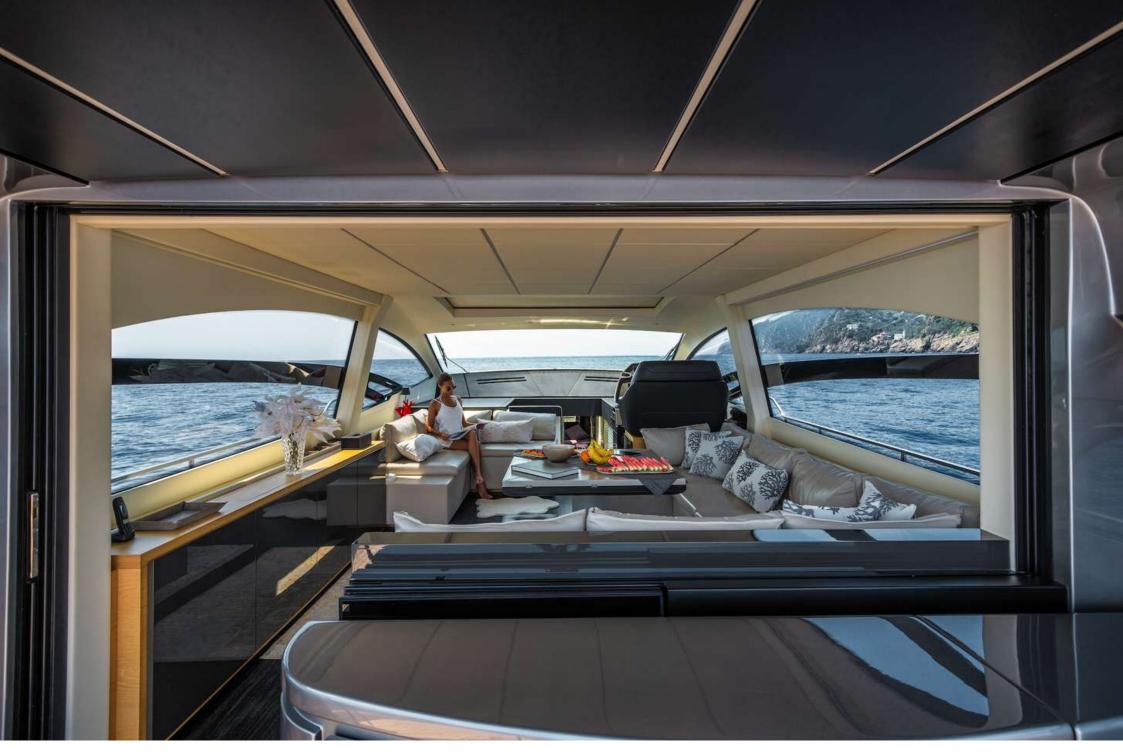

#### Inside

- Kitchen
- · 2 big tables
- · 2 big sofas
- Fridge
- Freezer
- Water maker

- Ice maker
- . Tv
- Bluetooth stereo
- Air conditioning
- Hot water
- Coffee maker

GYROSTABILIZER SEAKEEPER