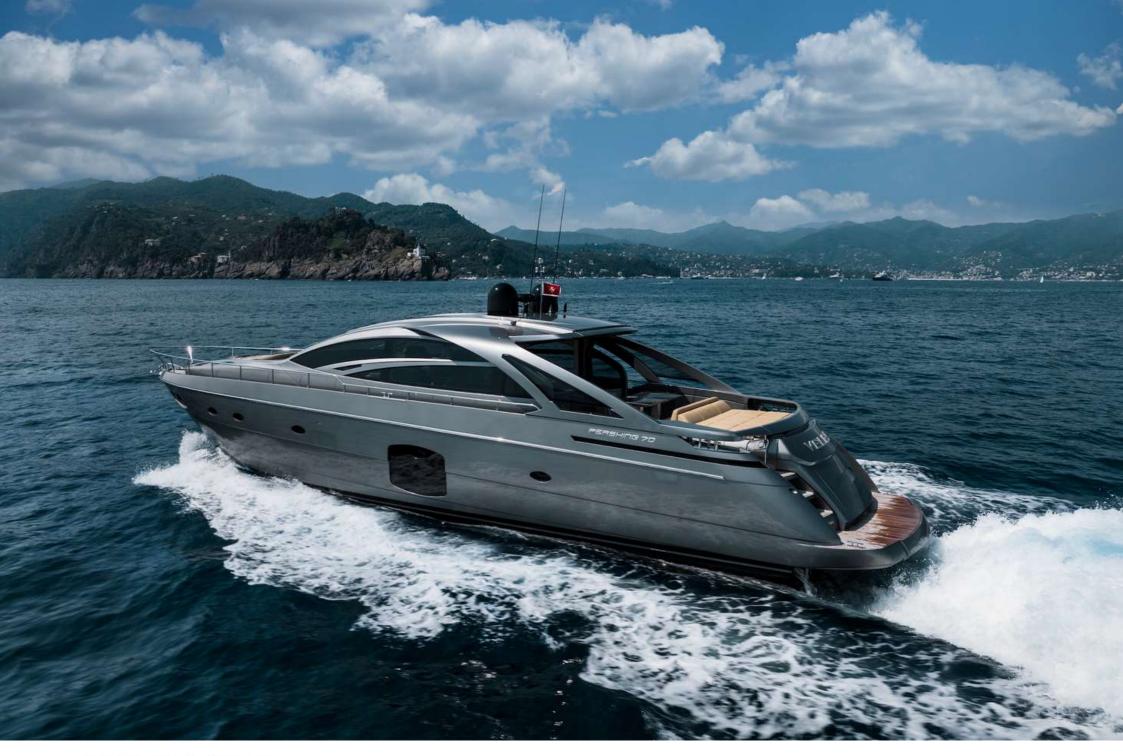

## PERSHING 70'

Pershing 70' is characterized by very dynamic lines and an innovative new design. It stands out for its futuristic and imposing forms, enhanced by a carefully selected colour palette and an unusual structural design. You can sit comfortably in the cockpit, enveloped by silence, while your Pershing 70 plows the waves at over 46 knots and the sea whisks by in the side windows. The merit of this phenomenal mixture of speed, comfort and performance, is down to the design that merges good looks and functions with the fundamental role of technology and the power of its engines.

# **GENERAL SPECIFICATIONS**

. Builder: Pershing

. Model: 70'

• LOA: 21 meters (70 ft)

• Engine: 2 x 1650 HP MTU

• Type: motor yacht

. Max speed: 48 knots

. Cruising speed: 42 knots