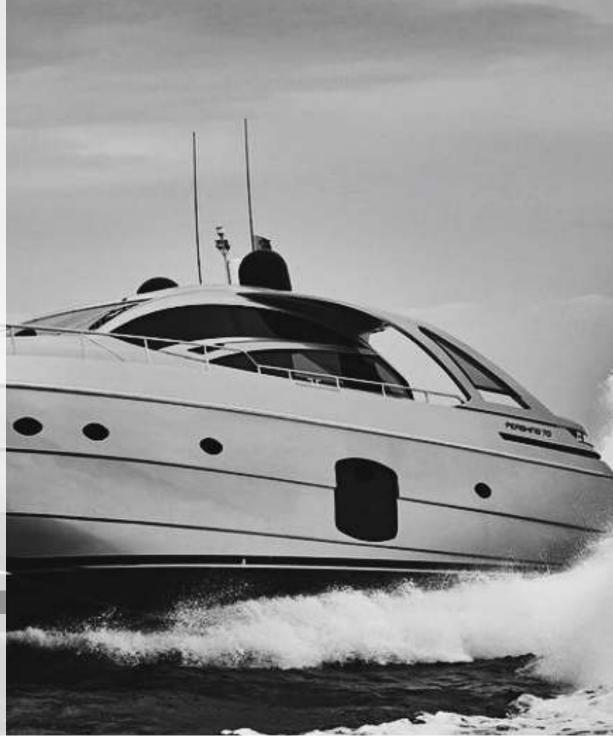

## PERSHING 70'

Pershing 70' is characterized by very dynamic lines and an innovative new design. It stands out for its futuristic and imposing forms, enhanced by a carefully selected colour palette and an unusual structural design. You can sit comfortably in the cockpit, enveloped by silence, while your Pershing 70 plows the waves at over 46 knots and the sea whisks by in the side windows. The merit of this phenomenal mixture of speed, comfort and performance, is down to the design that merges good looks and functions with the fundamental role of technology and the power of its engines.

# **GENERAL SPECIFICATIONS**

. Builder: Pershing

. Model: 70'

• LOA: 21 meters (70 ft)

• Engine: 2 x 1650 HP MTU

• Type: motor yacht

. Max speed: 48 knots

. Cruising speed: 42 knots