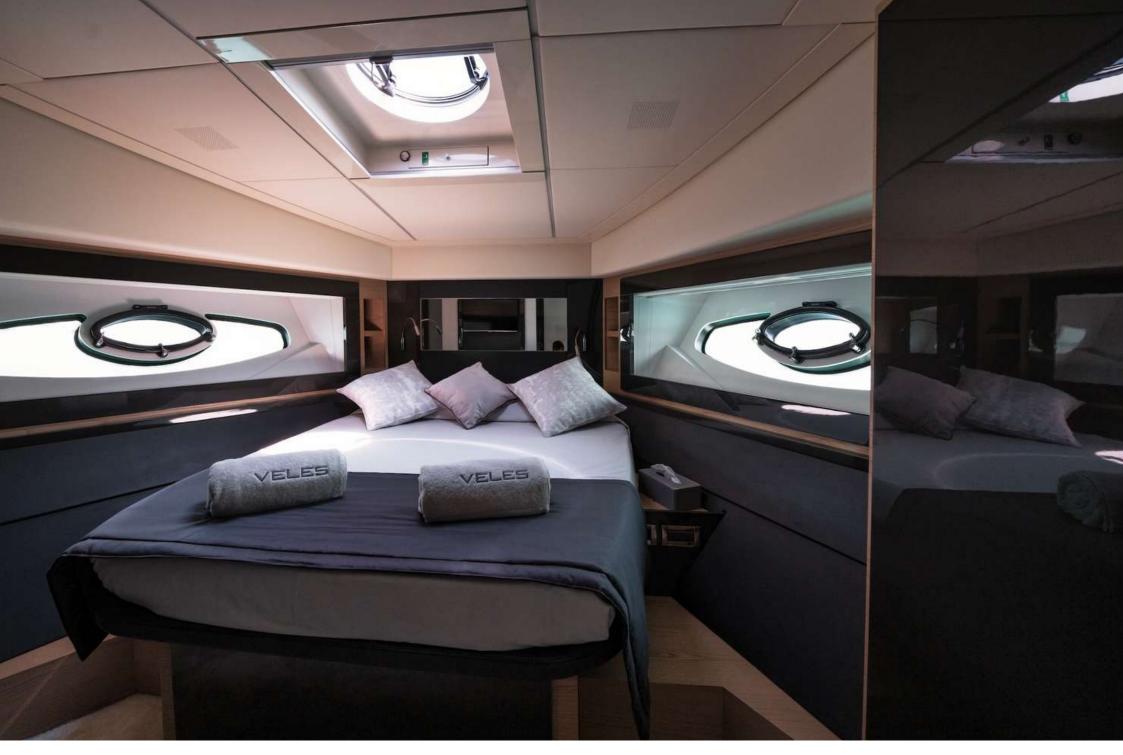

## **ACCOMODATIONS**

• Tot. cabins: 3 (+1 crew) • Tot. berths: 6 (+2 crew)

• Double: 2

• Twin: 1 (+1 crew)

• WC: 3 (+1 crew)