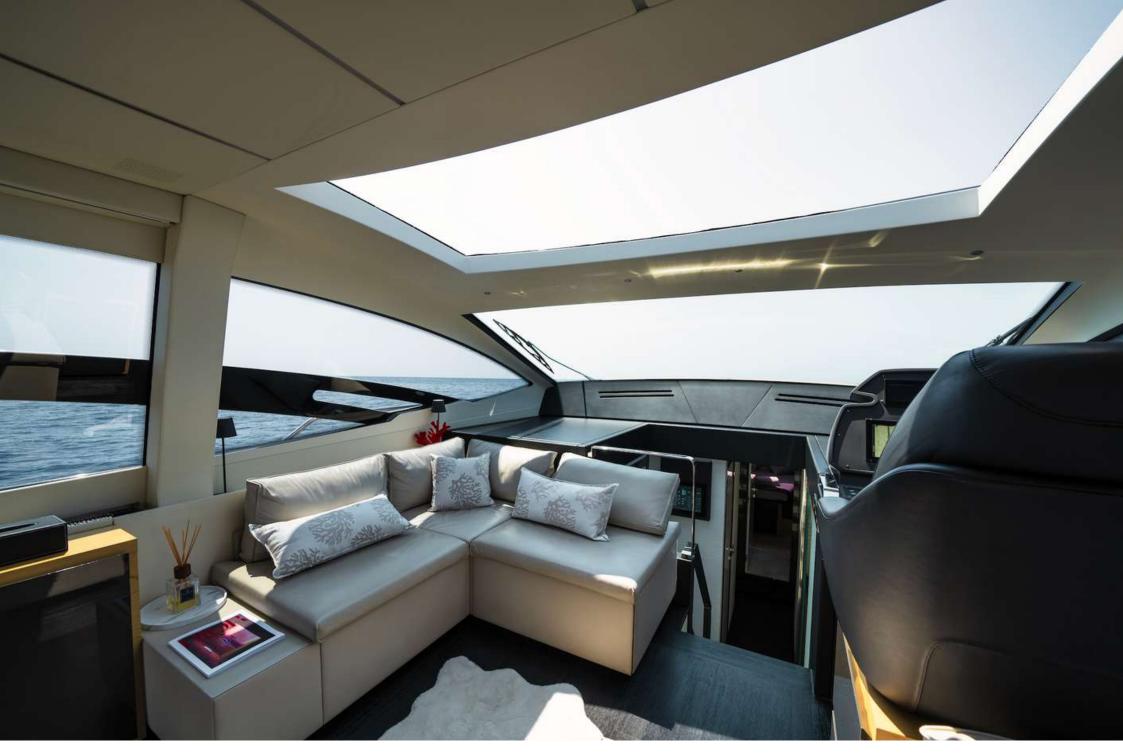

## PERSHING 70'

Pershing 70' is characterized by very dynamic lines and an innovative new design. It stands out for its futuristic and imposing forms, enhanced by a carefully selected colour palette and an unusual structural design. You can sit comfortably in the cockpit, enveloped by silence, while your Pershing 70 plows the waves at over 46 knots and the sea whisks by in the side windows. The merit of this phenomenal mixture of speed, comfort and performance, is down to the design that merges good looks and functions with the fundamental role of technology and the power of its engines.

#### Inside

- Kitchen
- · 2 big tables
- · 2 big sofas
- Fridge
- Freezer
- Water maker

- Ice maker
- . Tv
- Bluetooth stereo
- Air conditioning
- Hot water
- Coffee maker

GYROSTABILIZER SEAKEEPER