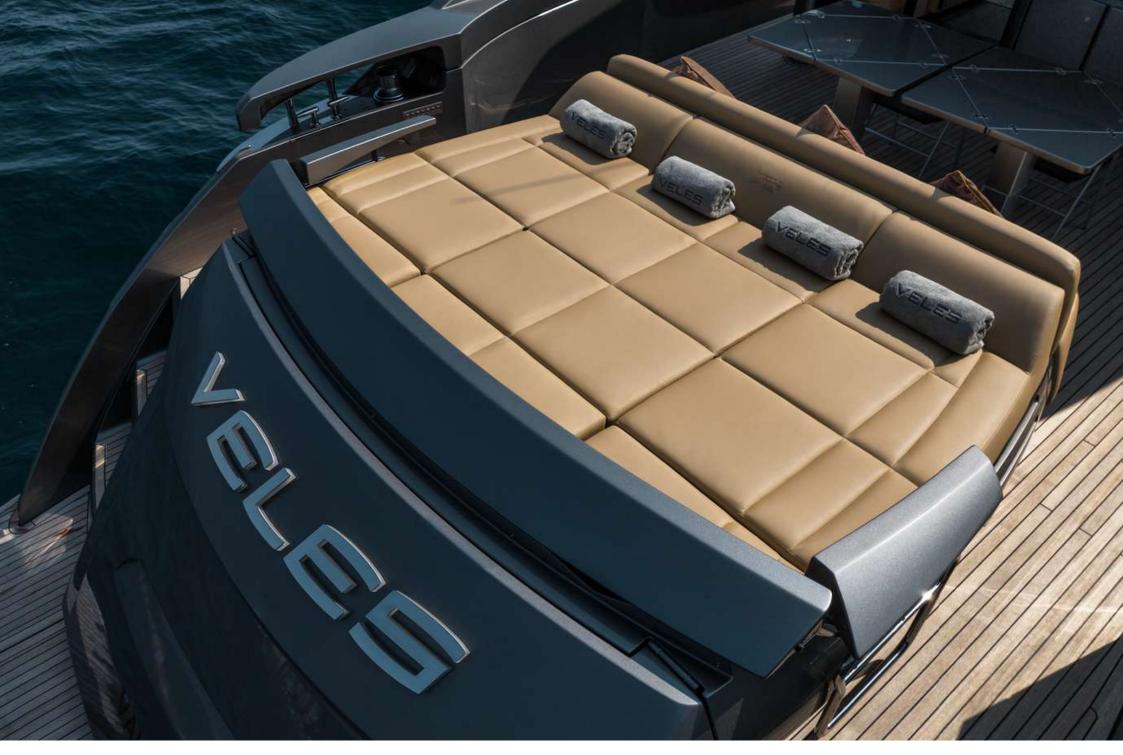

#### Outside

- Big sunshade
- Bow sundeck
- Stern sundeck
- Fridge
- Grill
- Bluetooth stereo
- Swimming ladder
- Sweat water shower
- Wooden finishes
- Teak deck
- Gangway
- Garage
- Jet tender