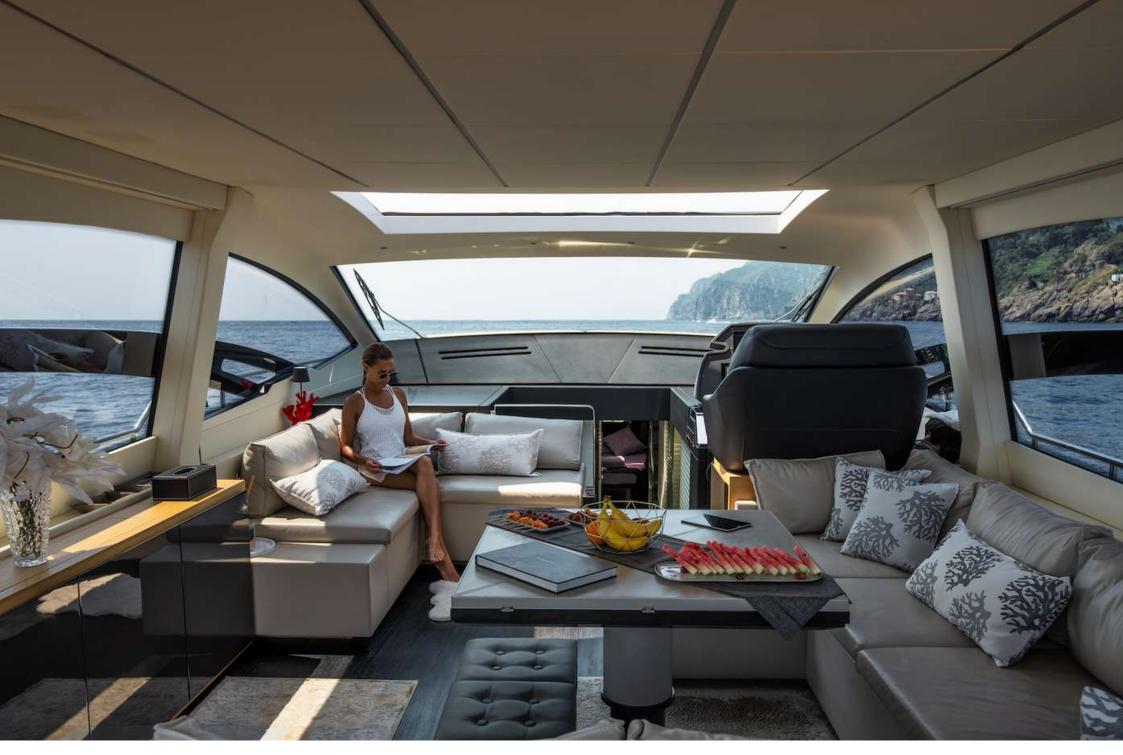

## PERSHING 70'

Pershing 70' is characterized by very dynamic lines and an innovative new design. It stands out for its futuristic and imposing forms, enhanced by a carefully selected colour palette and an unusual structural design. You can sit comfortably in the cockpit, enveloped by silence, while your Pershing 70 plows the waves at over 46 knots and the sea whisks by in the side windows. The merit of this phenomenal mixture of speed, comfort and performance, is down to the design that merges good looks and functions with the fundamental role of technology and the power of its engines.

#### Inside

- Kitchen
- · 2 big tables
- · 2 big sofas
- Fridge
- Freezer
- Water maker

- Ice maker
- . Tv
- Bluetooth stereo
- Air conditioning
- Hot water
- Coffee maker

GYROSTABILIZER SEAKEEPER