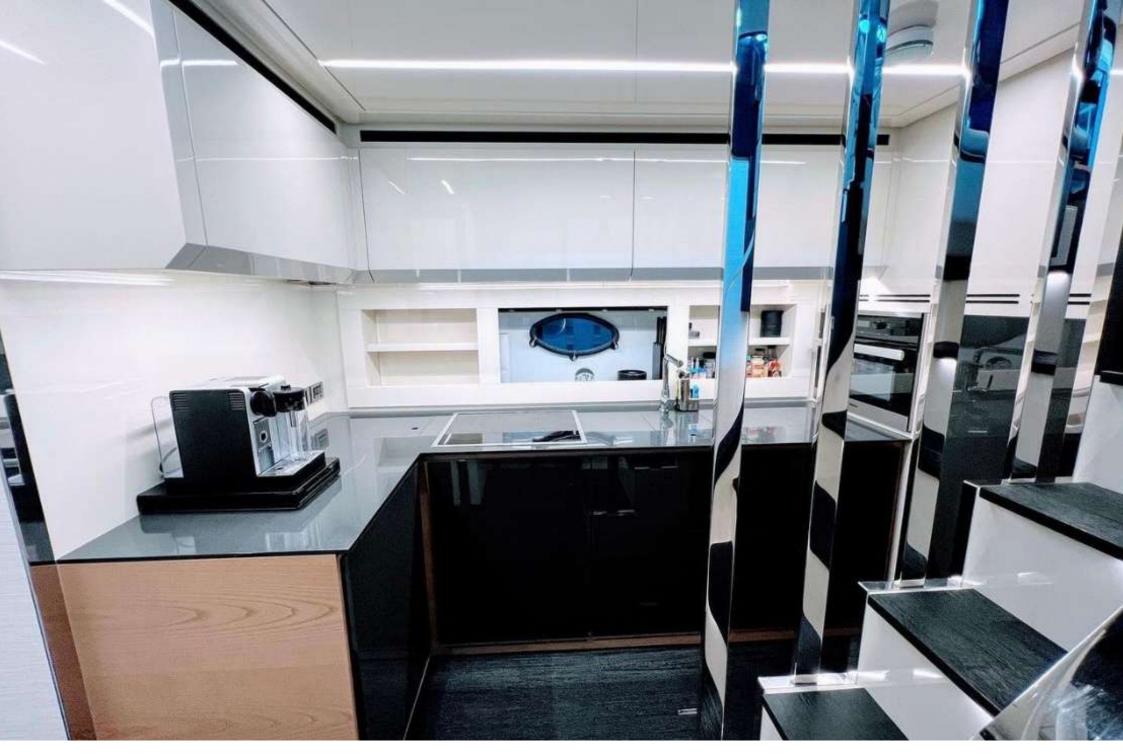

#### Inside

- Kitchen
- · 2 big tables
- · 2 big sofas
- Fridge
- Freezer
- Water maker

- Ice maker
- . Tv
- Bluetooth stereo
- Air conditioning
- Hot water
- Coffee maker

GYROSTABILIZER SEAKEEPER