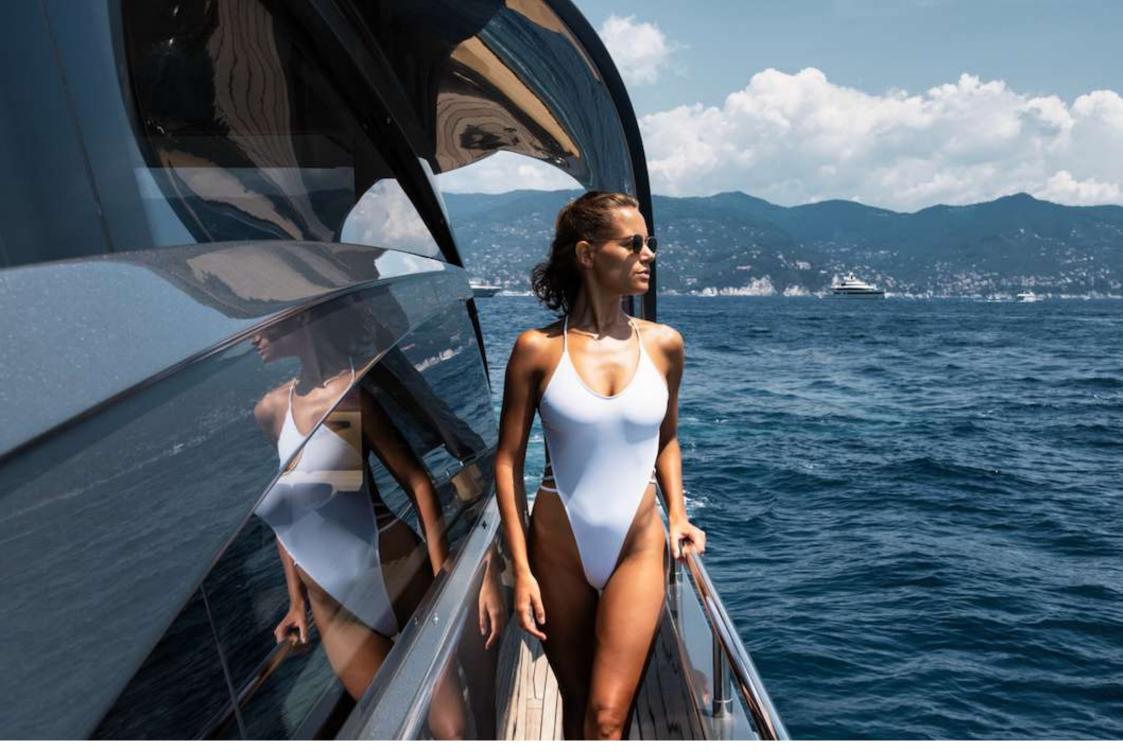

## PERSHING 70'

Pershing 70' is characterized by very dynamic lines and an innovative new design. It stands out for its futuristic and imposing forms, enhanced by a carefully selected colour palette and an unusual structural design. You can sit comfortably in the cockpit, enveloped by silence, while your Pershing 70 plows the waves at over 46 knots and the sea whisks by in the side windows. The merit of this phenomenal mixture of speed, comfort and performance, is down to the design that merges good looks and functions with the fundamental role of technology and the power of its engines.