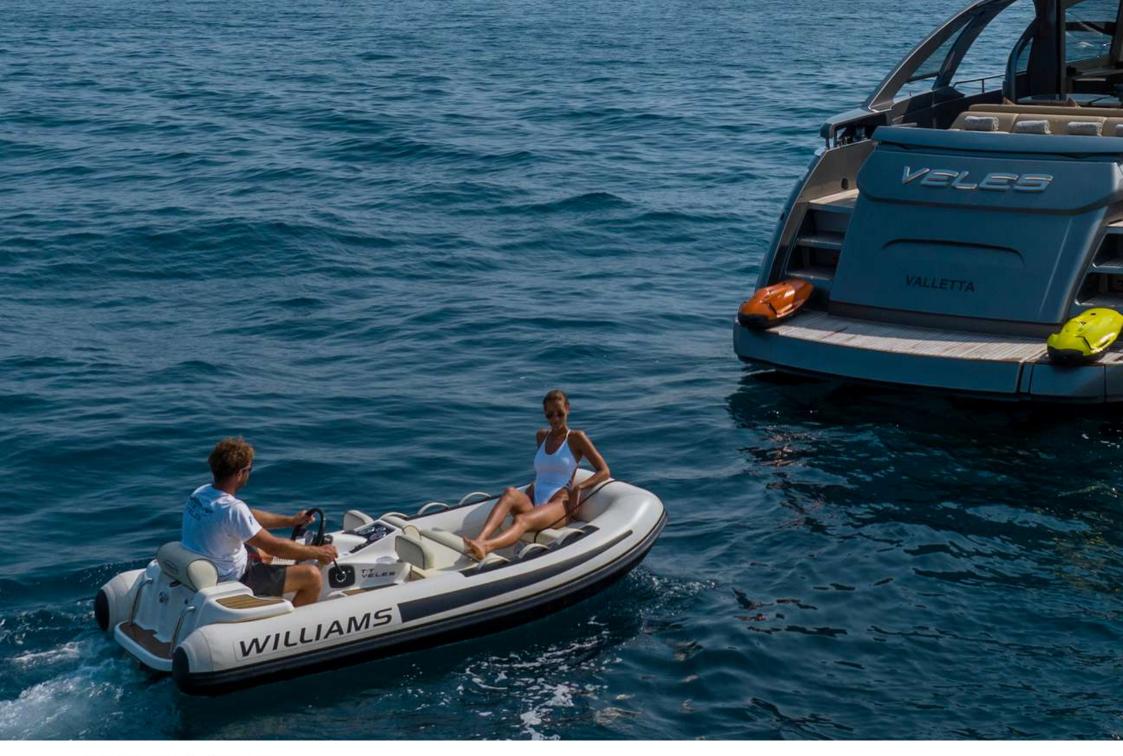

#### Outside

- Big sunshade
- Bow sundeck
- Stern sundeck
- Fridge
- Grill
- Bluetooth stereo
- Swimming ladder
- Sweat water shower
- Wooden finishes
- Teak deck
- Gangway
- Garage
- Jet tender