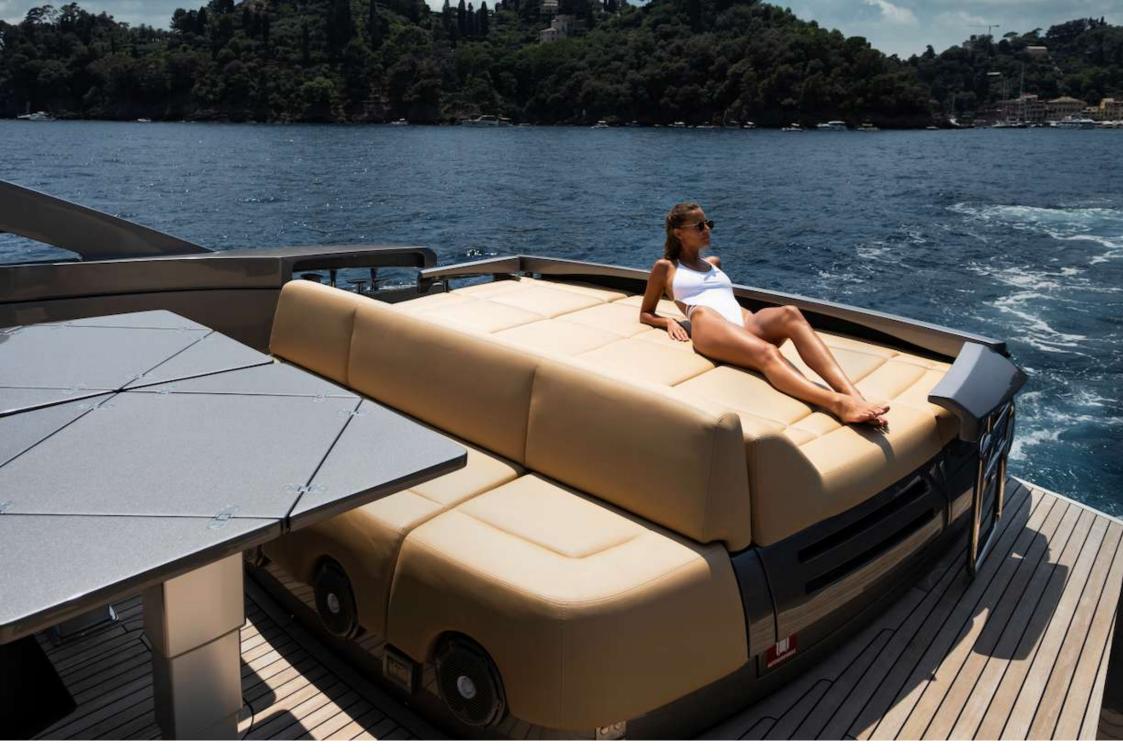

#### Outside

- Big sunshade
- Bow sundeck
- Stern sundeck
- Fridge
- Grill
- Bluetooth stereo
- Swimming ladder
- Sweat water shower
- Wooden finishes
- Teak deck
- Gangway
- Garage
- Jet tender