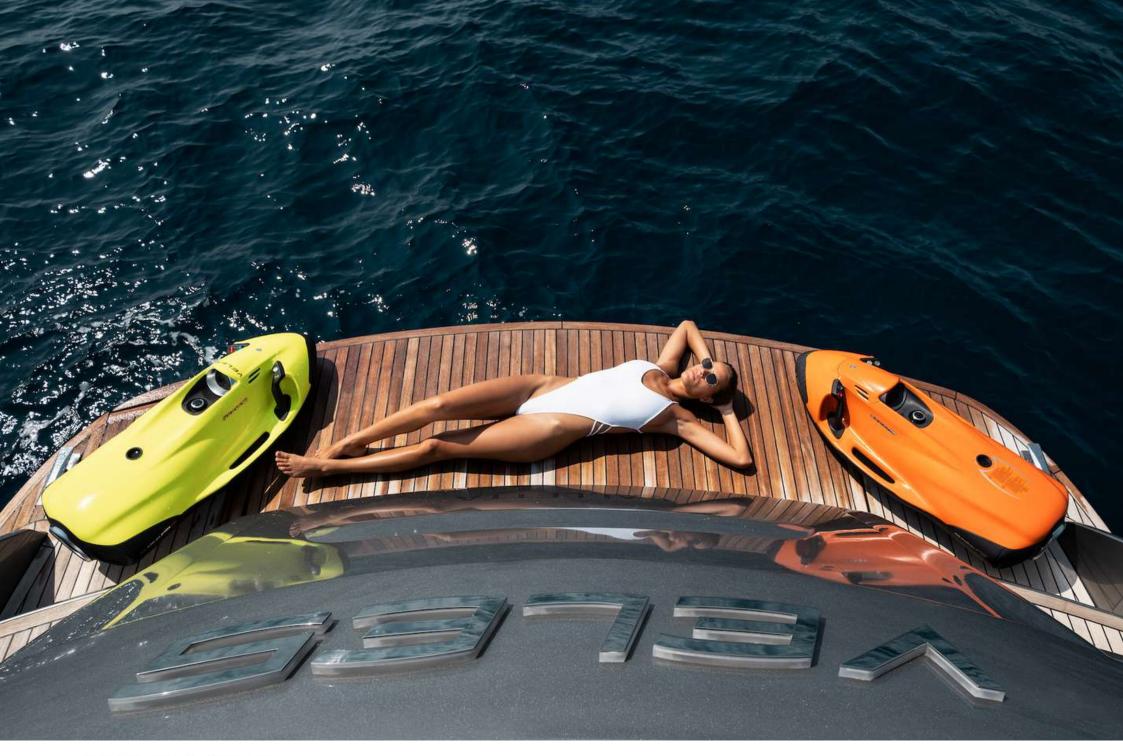

#### Outside

- Big sunshade
- Bow sundeck
- Stern sundeck
- Fridge
- Grill
- Bluetooth stereo
- Swimming ladder
- Sweat water shower
- Wooden finishes
- Teak deck
- Gangway
- Garage
- Jet tender