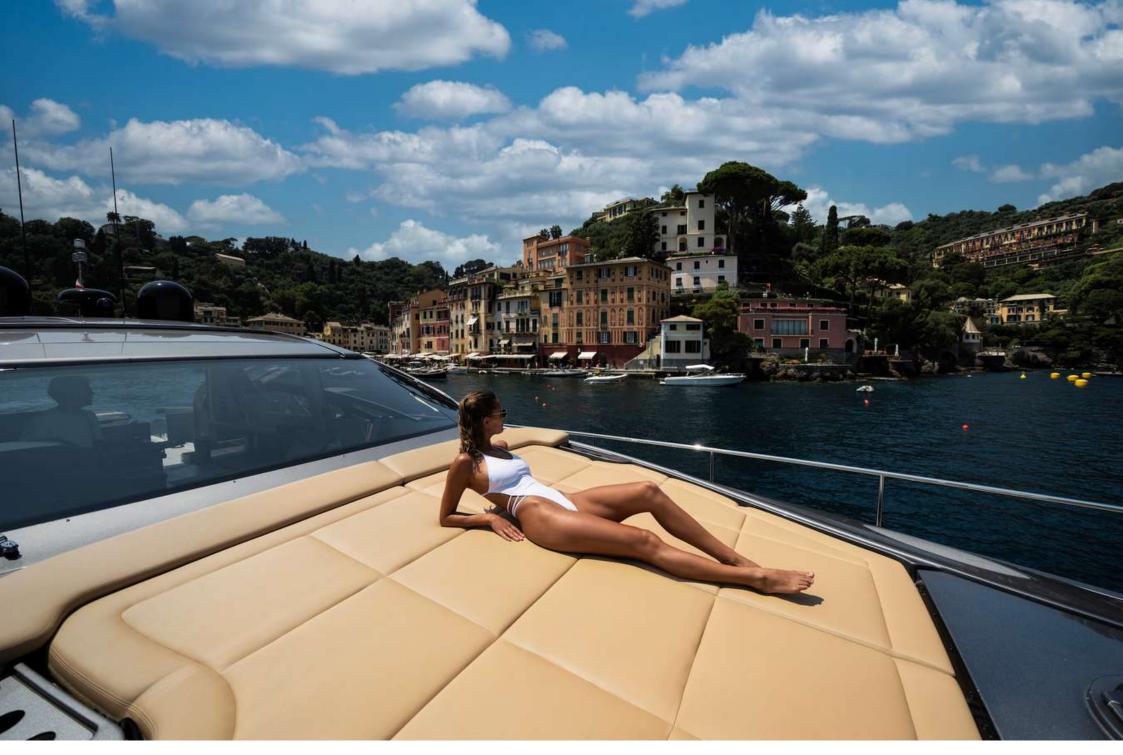

#### Outside

- Big sunshade
- Bow sundeck
- Stern sundeck
- Fridge
- Grill
- Bluetooth stereo
- Swimming ladder
- Sweat water shower
- Wooden finishes
- Teak deck
- Gangway
- Garage
- Jet tender