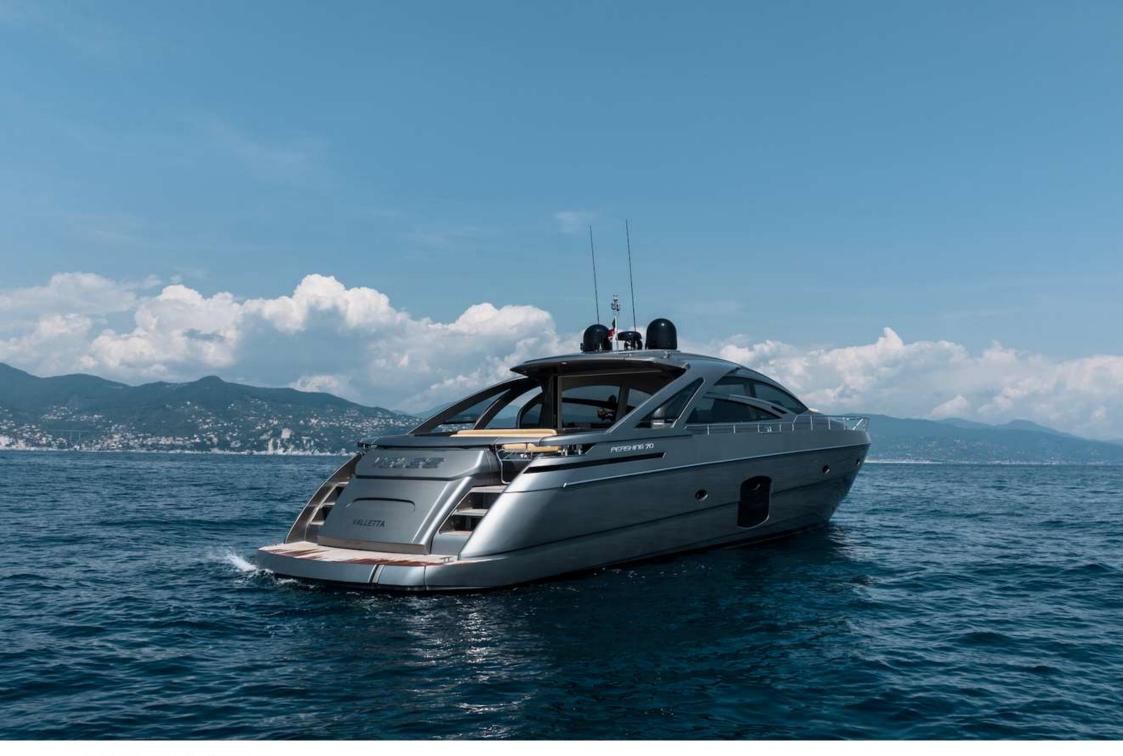

## PERSHING 70'

Pershing 70' is characterized by very dynamic lines and an innovative new design. It stands out for its futuristic and imposing forms, enhanced by a carefully selected colour palette and an unusual structural design. You can sit comfortably in the cockpit, enveloped by silence, while your Pershing 70 plows the waves at over 46 knots and the sea whisks by in the side windows. The merit of this phenomenal mixture of speed, comfort and performance, is down to the design that merges good looks and functions with the fundamental role of technology and the power of its engines.

# **GENERAL SPECIFICATIONS**

. Builder: Pershing

. Model: 70'

• LOA: 21 meters (70 ft)

• Engine: 2 x 1650 HP MTU

• Type: motor yacht

. Max speed: 48 knots

. Cruising speed: 42 knots