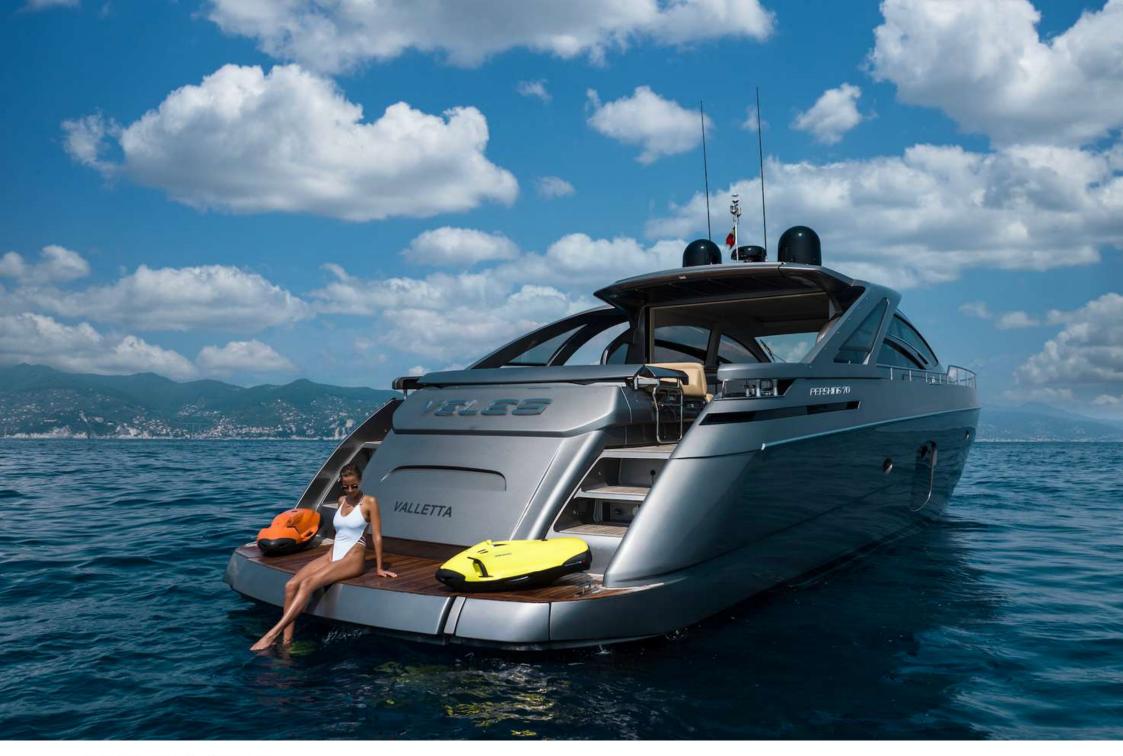

#### Outside

- Big sunshade
- Bow sundeck
- Stern sundeck
- Fridge
- Grill
- Bluetooth stereo
- Swimming ladder
- Sweat water shower
- Wooden finishes
- Teak deck
- Gangway
- Garage
- Jet tender