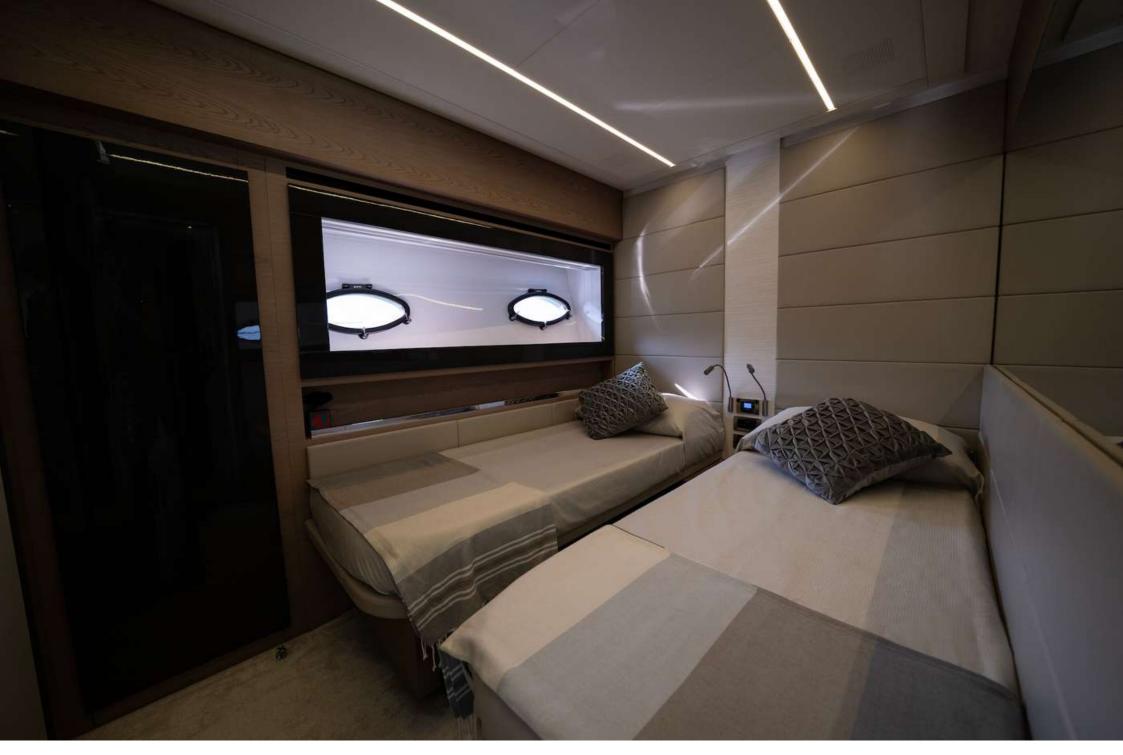

## **ACCOMODATIONS**

• Tot. cabins: 3 (+1 crew) • Tot. berths: 6 (+2 crew)

• Double: 2

• Twin: 1 (+1 crew)

• WC: 3 (+1 crew)