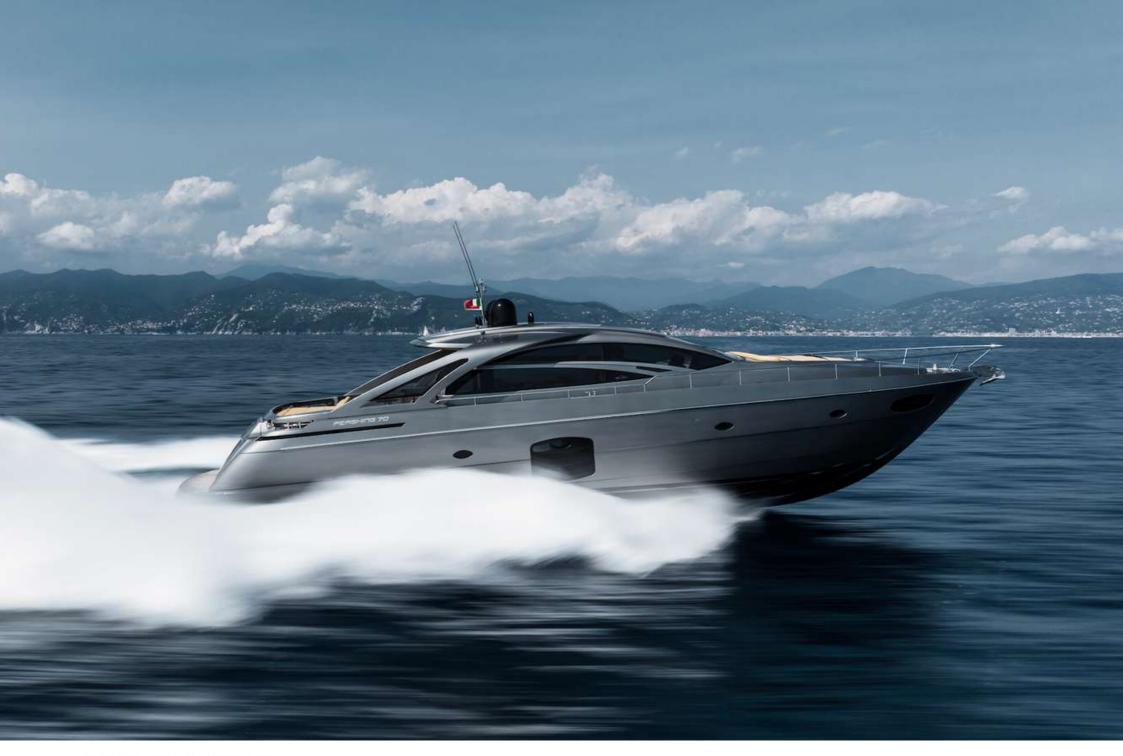

## PERSHING 70'

Pershing 70' is characterized by very dynamic lines and an innovative new design. It stands out for its futuristic and imposing forms, enhanced by a carefully selected colour palette and an unusual structural design. You can sit comfortably in the cockpit, enveloped by silence, while your Pershing 70 plows the waves at over 46 knots and the sea whisks by in the side windows. The merit of this phenomenal mixture of speed, comfort and performance, is down to the design that merges good looks and functions with the fundamental role of technology and the power of its engines.

# **GENERAL SPECIFICATIONS**

. Builder: Pershing

. Model: 70'

• LOA: 21 meters (70 ft)

• Engine: 2 x 1650 HP MTU

• Type: motor yacht

. Max speed: 48 knots

. Cruising speed: 42 knots