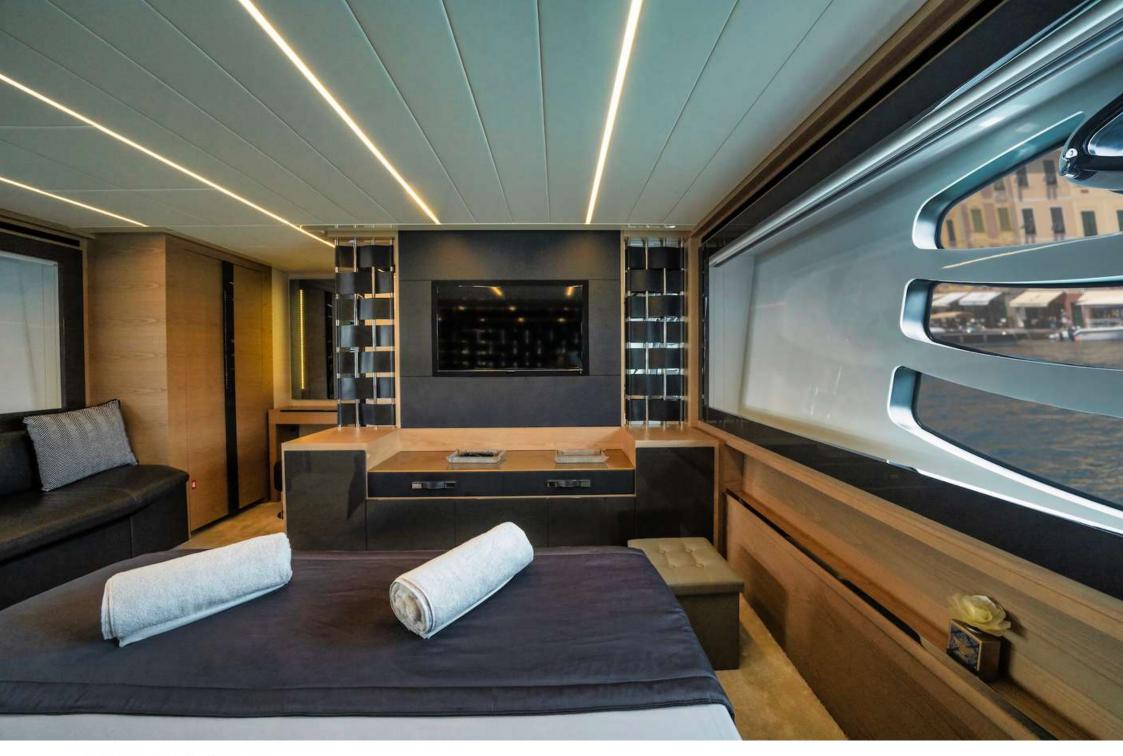

## **ACCOMODATIONS**

• Tot. cabins: 3 (+1 crew) • Tot. berths: 6 (+2 crew)

• Double: 2

• Twin: 1 (+1 crew)

• WC: 3 (+1 crew)