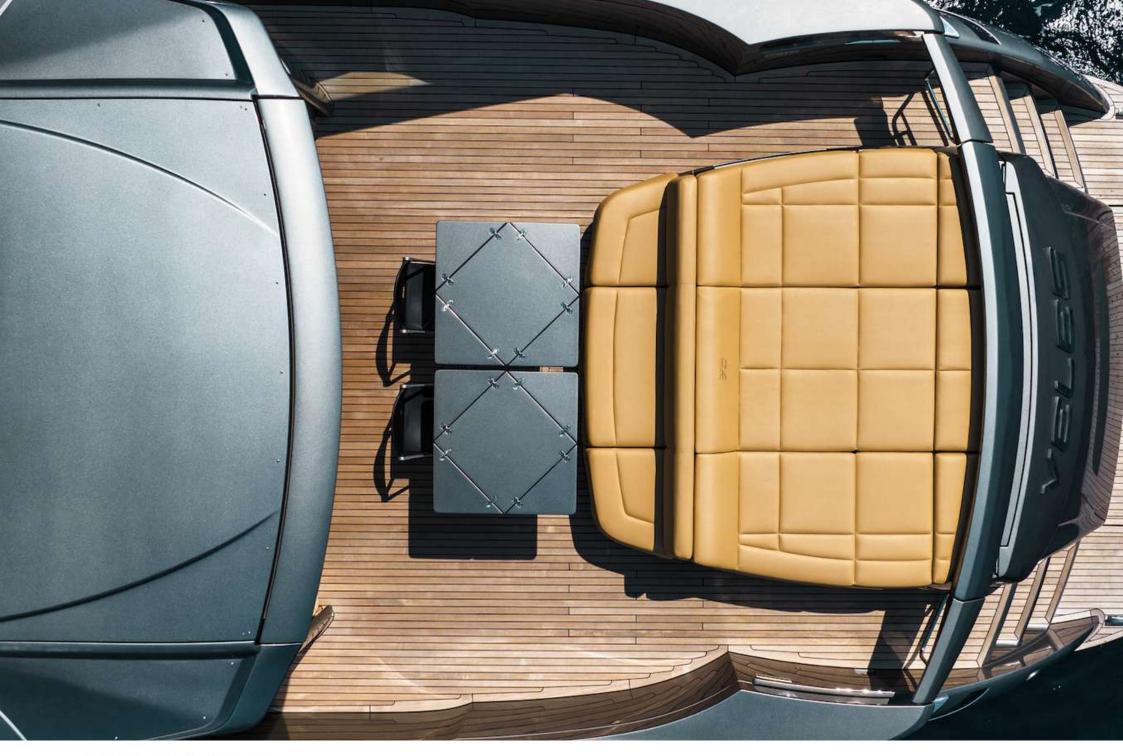

#### Outside

- Big sunshade
- Bow sundeck
- Stern sundeck
- Fridge
- Grill
- Bluetooth stereo
- Swimming ladder
- Sweat water shower
- Wooden finishes
- Teak deck
- Gangway
- Garage
- Jet tender