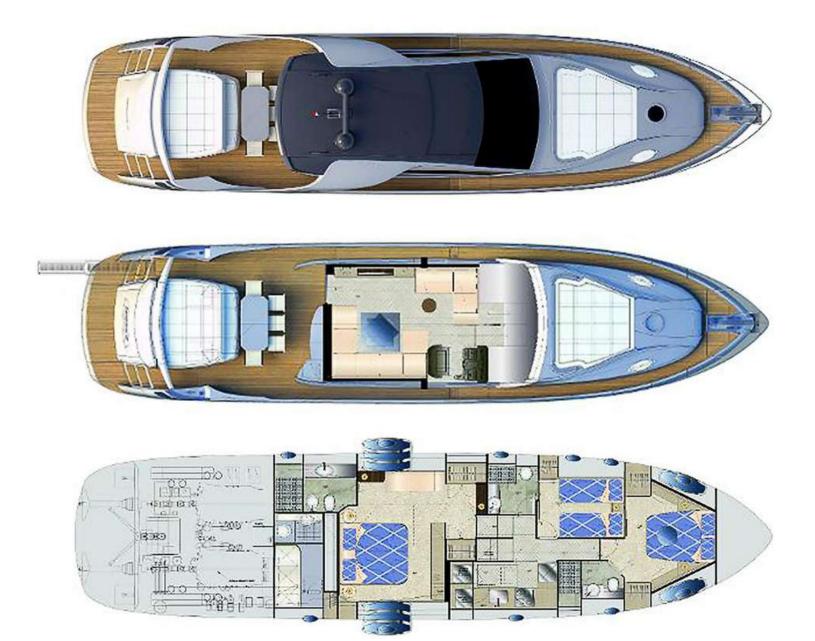

## **ACCOMODATIONS**

• Tot. cabins: 3 (+1 crew) • Tot. berths: 6 (+2 crew)

• Double: 2

• Twin: 1 (+1 crew)

• WC: 3 (+1 crew)

#### Outside

- Big sunshade
- Bow sundeck
- Stern sundeck
- Fridge
- Grill
- Bluetooth stereo
- Swimming ladder
- Sweat water shower
- Wooden finishes
- Teak deck
- Gangway
- Garage
- Jet tender

#### Inside

- Kitchen
- · 2 big tables
- · 2 big sofas
- Fridge
- Freezer
- Water maker

- Ice maker
- . Tv
- Bluetooth stereo
- Air conditioning
- Hot water
- Coffee maker

GYROSTABILIZER SEAKEEPER