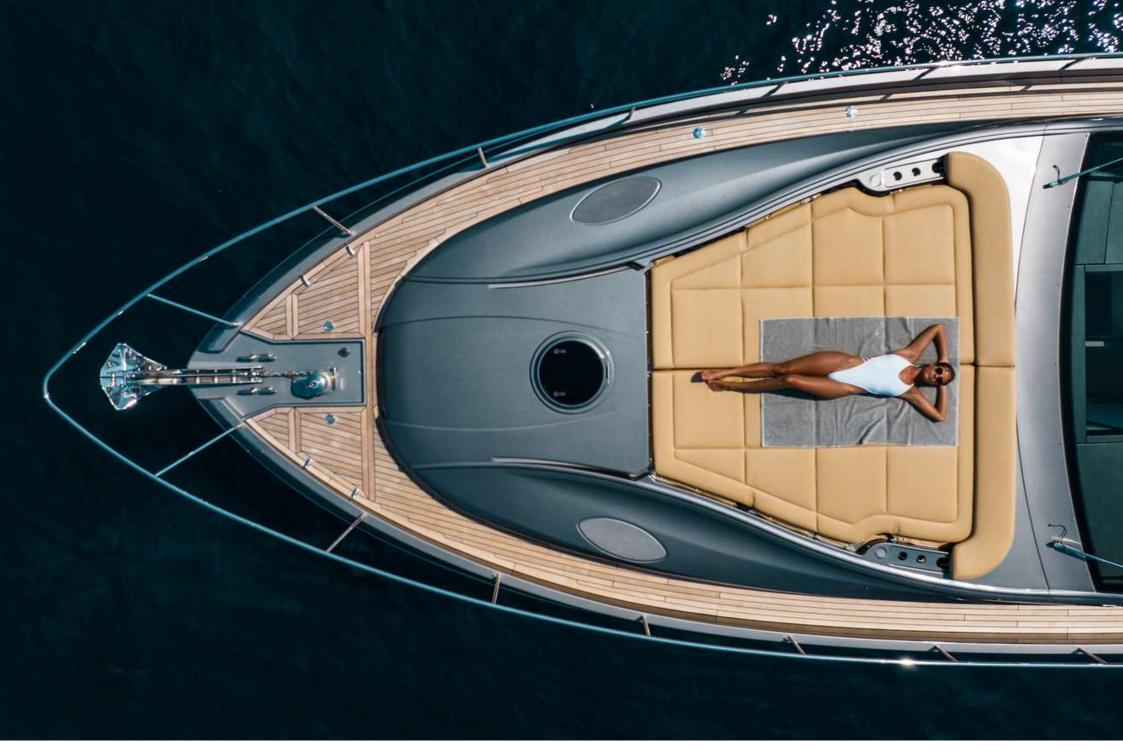

#### Outside

- Big sunshade
- Bow sundeck
- Stern sundeck
- Fridge
- Grill
- Bluetooth stereo
- Swimming ladder
- Sweat water shower
- Wooden finishes
- Teak deck
- Gangway
- Garage
- Jet tender