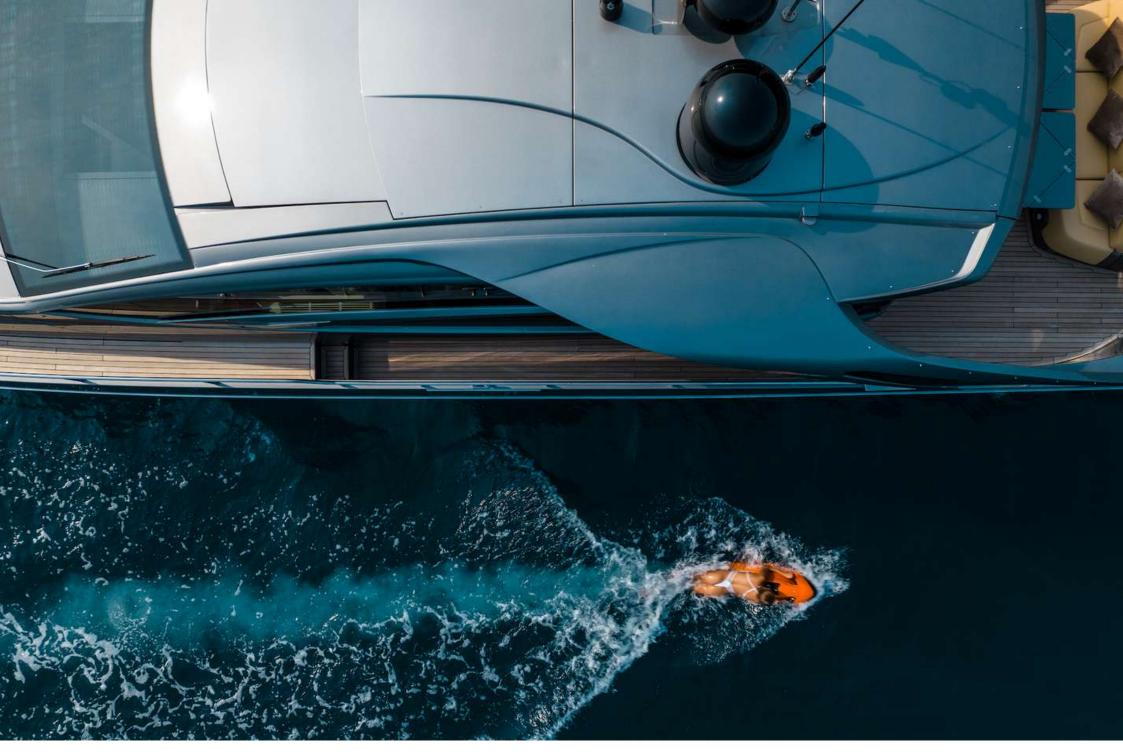

## PERSHING 70'

Pershing 70' is characterized by very dynamic lines and an innovative new design. It stands out for its futuristic and imposing forms, enhanced by a carefully selected colour palette and an unusual structural design. You can sit comfortably in the cockpit, enveloped by silence, while your Pershing 70 plows the waves at over 46 knots and the sea whisks by in the side windows. The merit of this phenomenal mixture of speed, comfort and performance, is down to the design that merges good looks and functions with the fundamental role of technology and the power of its engines.

#### Outside

- Big sunshade
- Bow sundeck
- Stern sundeck
- Fridge
- Grill
- Bluetooth stereo
- Swimming ladder
- Sweat water shower
- Wooden finishes
- Teak deck
- Gangway
- Garage
- Jet tender