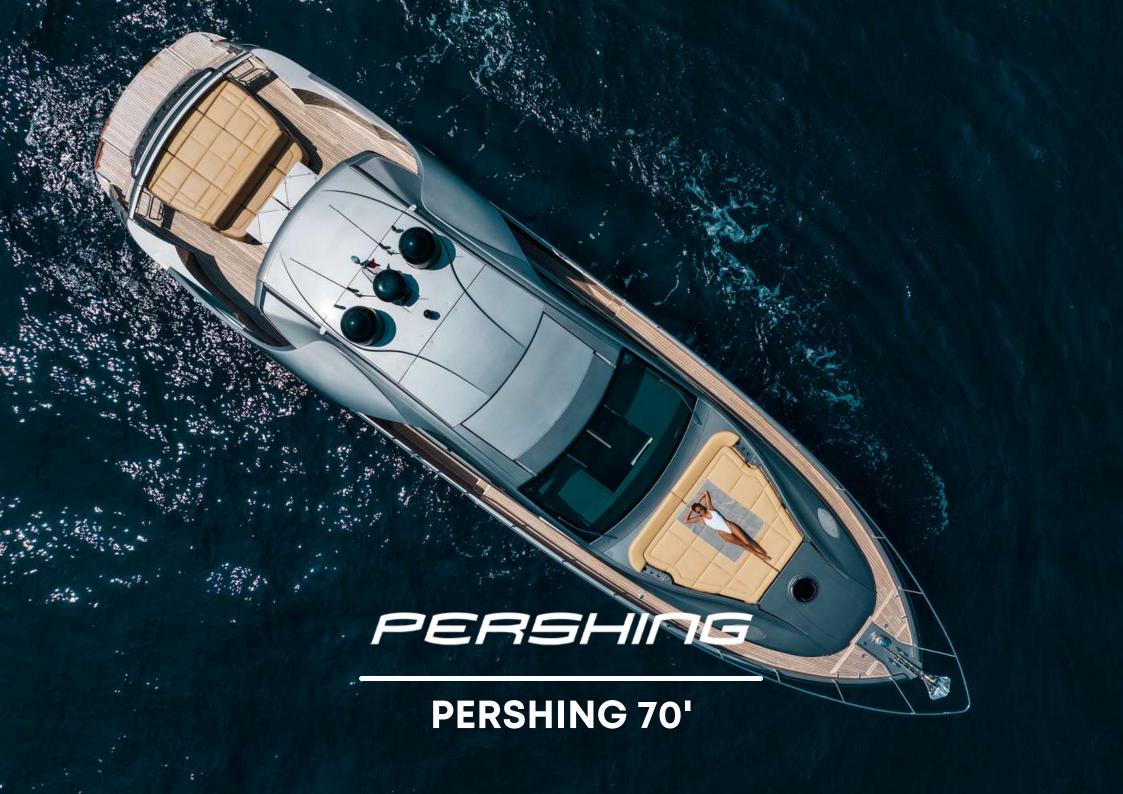

## PERSHING 70'

Pershing 70' is characterized by very dynamic lines and an innovative new design. It stands out for its futuristic and imposing forms, enhanced by a carefully selected colour palette and an unusual structural design. You can sit comfortably in the cockpit, enveloped by silence, while your Pershing 70 plows the waves at over 46 knots and the sea whisks by in the side windows. The merit of this phenomenal mixture of speed, comfort and performance, is down to the design that merges good looks and functions with the fundamental role of technology and the power of its engines.

#### Outside

- Big sunshade
- Bow sundeck
- Stern sundeck
- Fridge
- Grill
- Bluetooth stereo
- Swimming ladder
- Sweat water shower
- Wooden finishes
- Teak deck
- Gangway
- Garage
- Jet tender